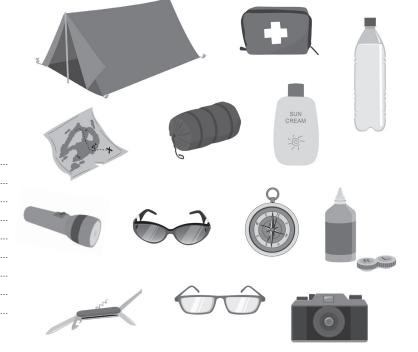

- **2** Look at the picture and write down the survival essentials you can see.
- **3** Now cover the picture and see how many you can remember.
- 4 Write down as many words for extreme weather as you can in one minute.